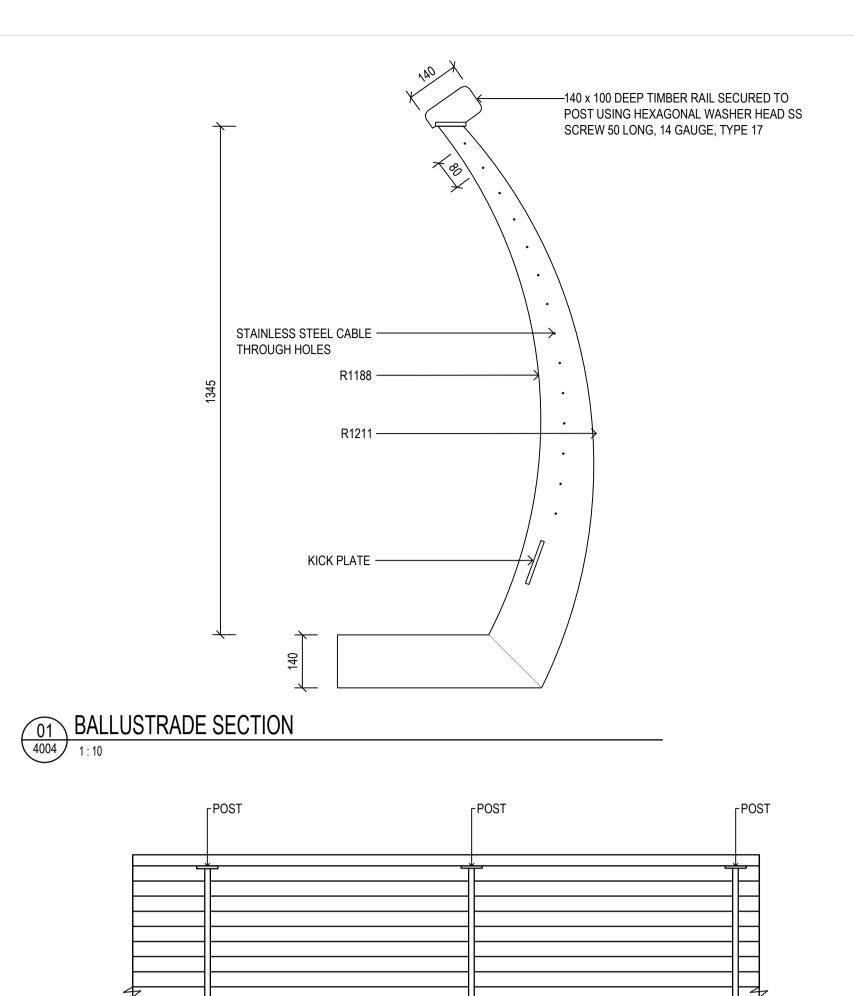

### Drawing Title PRECINCT F & G LANDSCAPE - DA DETAILS Scale

AS SHOWN Drawing created (date) 07/05/2018 Ву OK Plotted and checked by OK Verified KE Approved KE lssue Drawing No

13294 - PFG-4004 D Plot Date File P:\13294 Shell Cove \$DATE\$