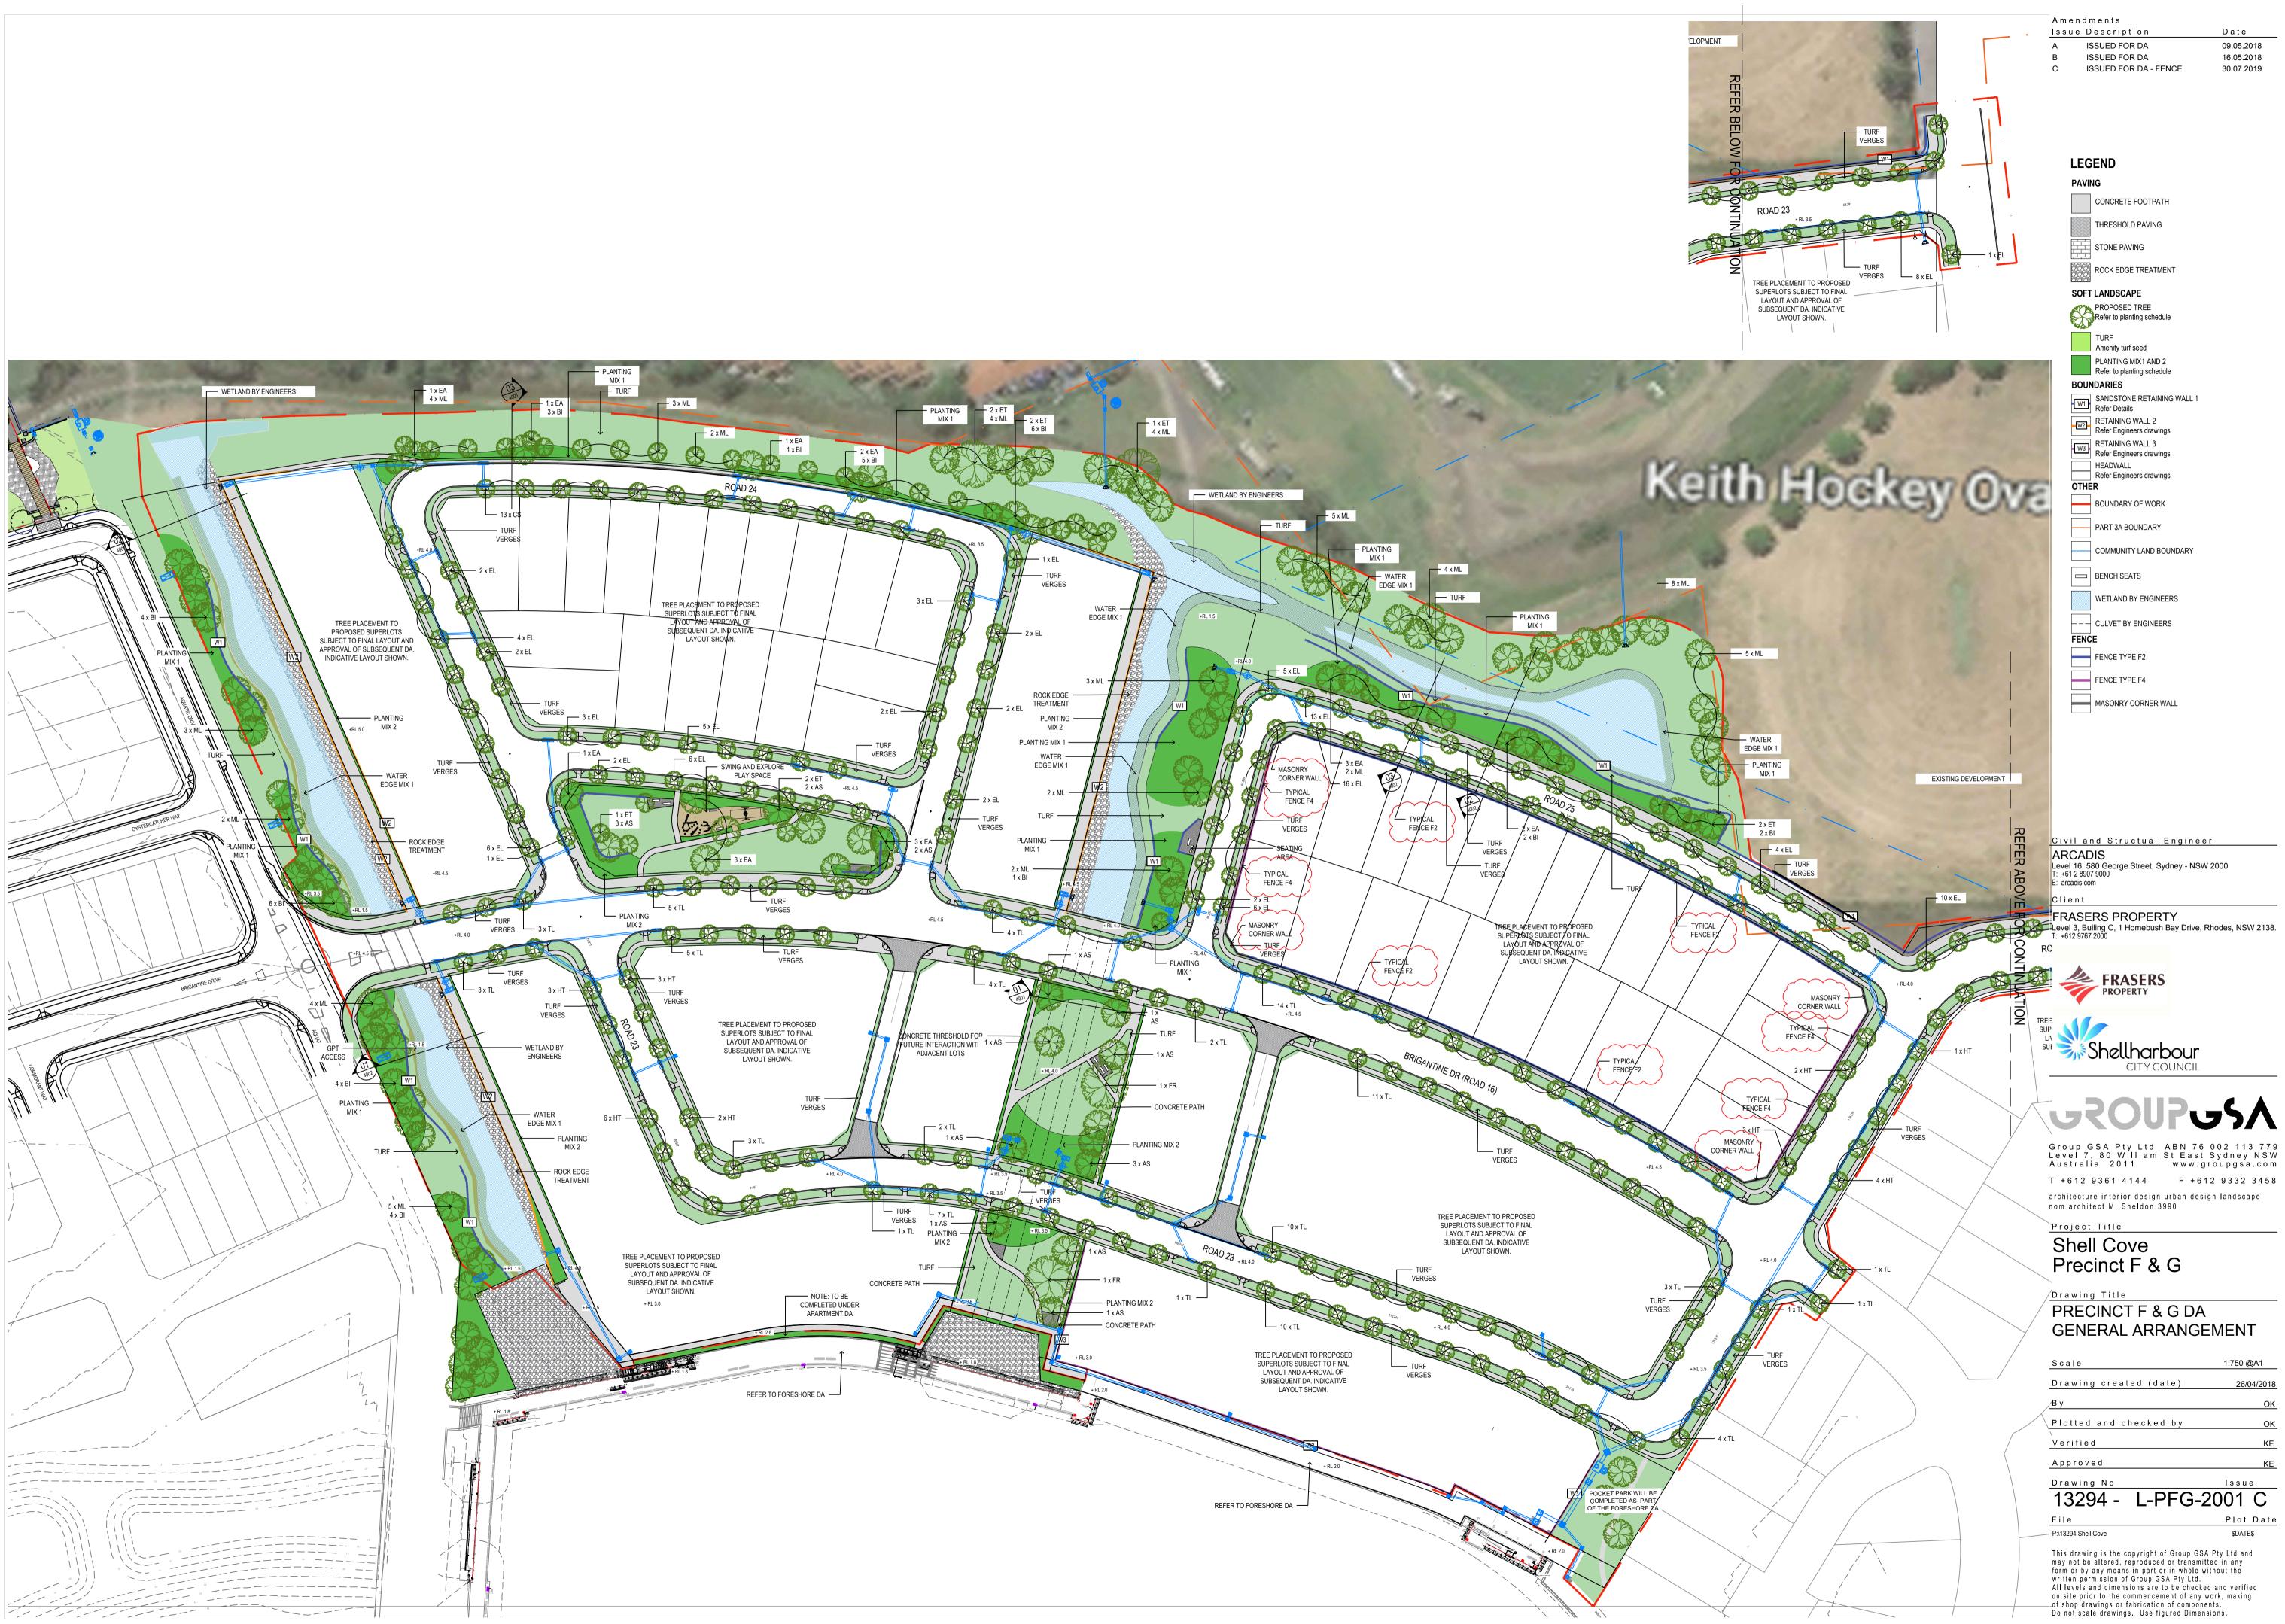

# PLANT SCHEDULE FOR PRECINCT F&G

| CODE      |                                      | COMMON NAME             | MATURE SIZE<br>(H x W) m | INSTALLATION<br>SIZE | QUANTITY |
|-----------|--------------------------------------|-------------------------|--------------------------|----------------------|----------|
| STREET TI | REES                                 |                         |                          |                      |          |
| TL        | Tristaniopsis laurina 'Luscious'     | Water Gum               | 9 x 7                    | 200L†                | 91       |
| EL        | Elaeocarpus eumundii                 | Emundi Quandong         | 11 x 7                   | 200L†                | 107      |
| HT        | Hibiscus tileaceus                   | Cotton Tree             | 9 x 7                    | 100L†                | 24       |
| CS        | Callistemon salignus                 | Pink Tipped Bottlebrush | 9 X 4                    | 200L†                | 13       |
| BI        | Banksia integrifolia                 | Coastal Banksia         | 15 x 7                   | 200L†                | 38       |
| PARK TRI  | EES                                  |                         |                          |                      |          |
| EA        | Eucalyptus amplifolia                | Cabbage Gum             | 25 x 8                   | 200L†                | 17       |
| ET        | Eucalyptus tereticornis              | Forest Red Gum          | 40 x10                   | 200L†                | 10       |
| ML        | Melaleuca linariifolia               | Narrow-leaved paperbark | 10 x 4                   | 45L†                 | 62       |
| BI        | Banksia integrifolia                 | Coastal Banksia         | 15 x 7                   | 45L†                 | 38       |
| AS        | Acmena smiithi                       | Lilly Pilly             | 12x5                     | 200L†                | 16       |
| FR        | Ficus rubiginosa                     | Port Jackson Fig        | 20 X 20                  | 200L†                | 2        |
| PLANTIN   | G MIXES                              |                         |                          |                      |          |
|           | Westringia fructosa                  |                         | 2 x 2                    | grow tube            | 6 per m2 |
|           | Westringia 'Blue Gem'                |                         | 1.5 x 1.5                | grow tube            |          |
|           | Lomandra longifolia                  |                         | 0.8 x 0.6                | grow tube            |          |
|           | Banksia ericifolia                   |                         | 2 x 1                    | grow tube            |          |
| MIX 1     | Westringia 'Mundi'                   |                         | 0.5 x 1.5                | grow tube            |          |
|           | Leptospermum laevigatum              | Coastal Tea Tree        | 0.5 x 1                  | grow tube            |          |
|           | Imperata cylindrica                  |                         | 0.7 x 1                  | grow tube            |          |
|           | Correa alba                          |                         | 1.5 x 1.5                | grow tube            |          |
|           | Darwinia citriodora                  |                         | 0.5 x 1                  | grow tube            |          |
|           |                                      |                         |                          |                      | •        |
|           | Correa alba                          | Native Fuchsia          | 1.5 x 1.5                | grow tube            | 6 per m2 |
|           | Lomandra 'Tanika'                    |                         | 0.6 x 0.6                | grow tube            |          |
|           | Eriostemon myoporoides               |                         | 2 x 2                    | grow tube            |          |
|           | Melaleuca linariifolia 'Claret Tops' |                         | 1 x 1.2                  | grow tube            |          |
| MIX 2     | Westringia 'Blue Gem'                |                         | 1.5 x 1.5                | grow tube            |          |
|           | Westringia 'Mundi'                   |                         | 0.5 x 1.5                | grow tube            |          |
|           | Syzygium 'Aussie Compact'            |                         | 3 x 1.5                  | grow tube            |          |
|           | Alternanthera ' Little Ruby'         | Ruby Leaf               | 0.4 x 0.9                | grow tube            |          |
|           | Hardenbergia meema                   |                         | 0.5 x 2                  | grow tube            |          |
| WATER E   | DGE PLANTING                         |                         |                          |                      |          |
|           | Carex appressa                       |                         |                          | grow tube            |          |
|           | Carex fascicularis                   |                         |                          | grow tube            |          |
|           | Carex pumila                         |                         |                          | grow tube            | 1        |
|           | Gahnia siberiana                     |                         |                          | grow tube            | 1        |
|           | Juncus amabilis                      |                         |                          | grow tube            | 6 per m2 |
|           | Juncus kraussii                      |                         |                          | grow tube            | 1        |
|           | Juncus flavidus                      |                         |                          | grow tube            | -        |
|           | Lepidosperma longitudinale           |                         |                          | grow tube            |          |
|           | Lepironia articulata                 |                         |                          | grow tube            |          |

### Drawing Title PRECINCT F&G - DA PLANTING SCHEDULE

| Scale                                                  |          |        |  |
|--------------------------------------------------------|----------|--------|--|
| Drawing created (date)                                 | 06/1     | 2/2017 |  |
| Ву                                                     |          | OK     |  |
| Plotted and checked by                                 |          | KE     |  |
| Verified                                               |          | KE     |  |
| Approved                                               |          | KE     |  |
| Drawing No                                             | lssue    | Э      |  |
| 13294 - L-PFG-20                                       | 00       | Α      |  |
| File                                                   | Plot     | Date   |  |
| P:\13294 Shell Cove                                    | \$DATE\$ |        |  |
| This drawing is the copyright of Group GSA Pty Ltd and |          |        |  |