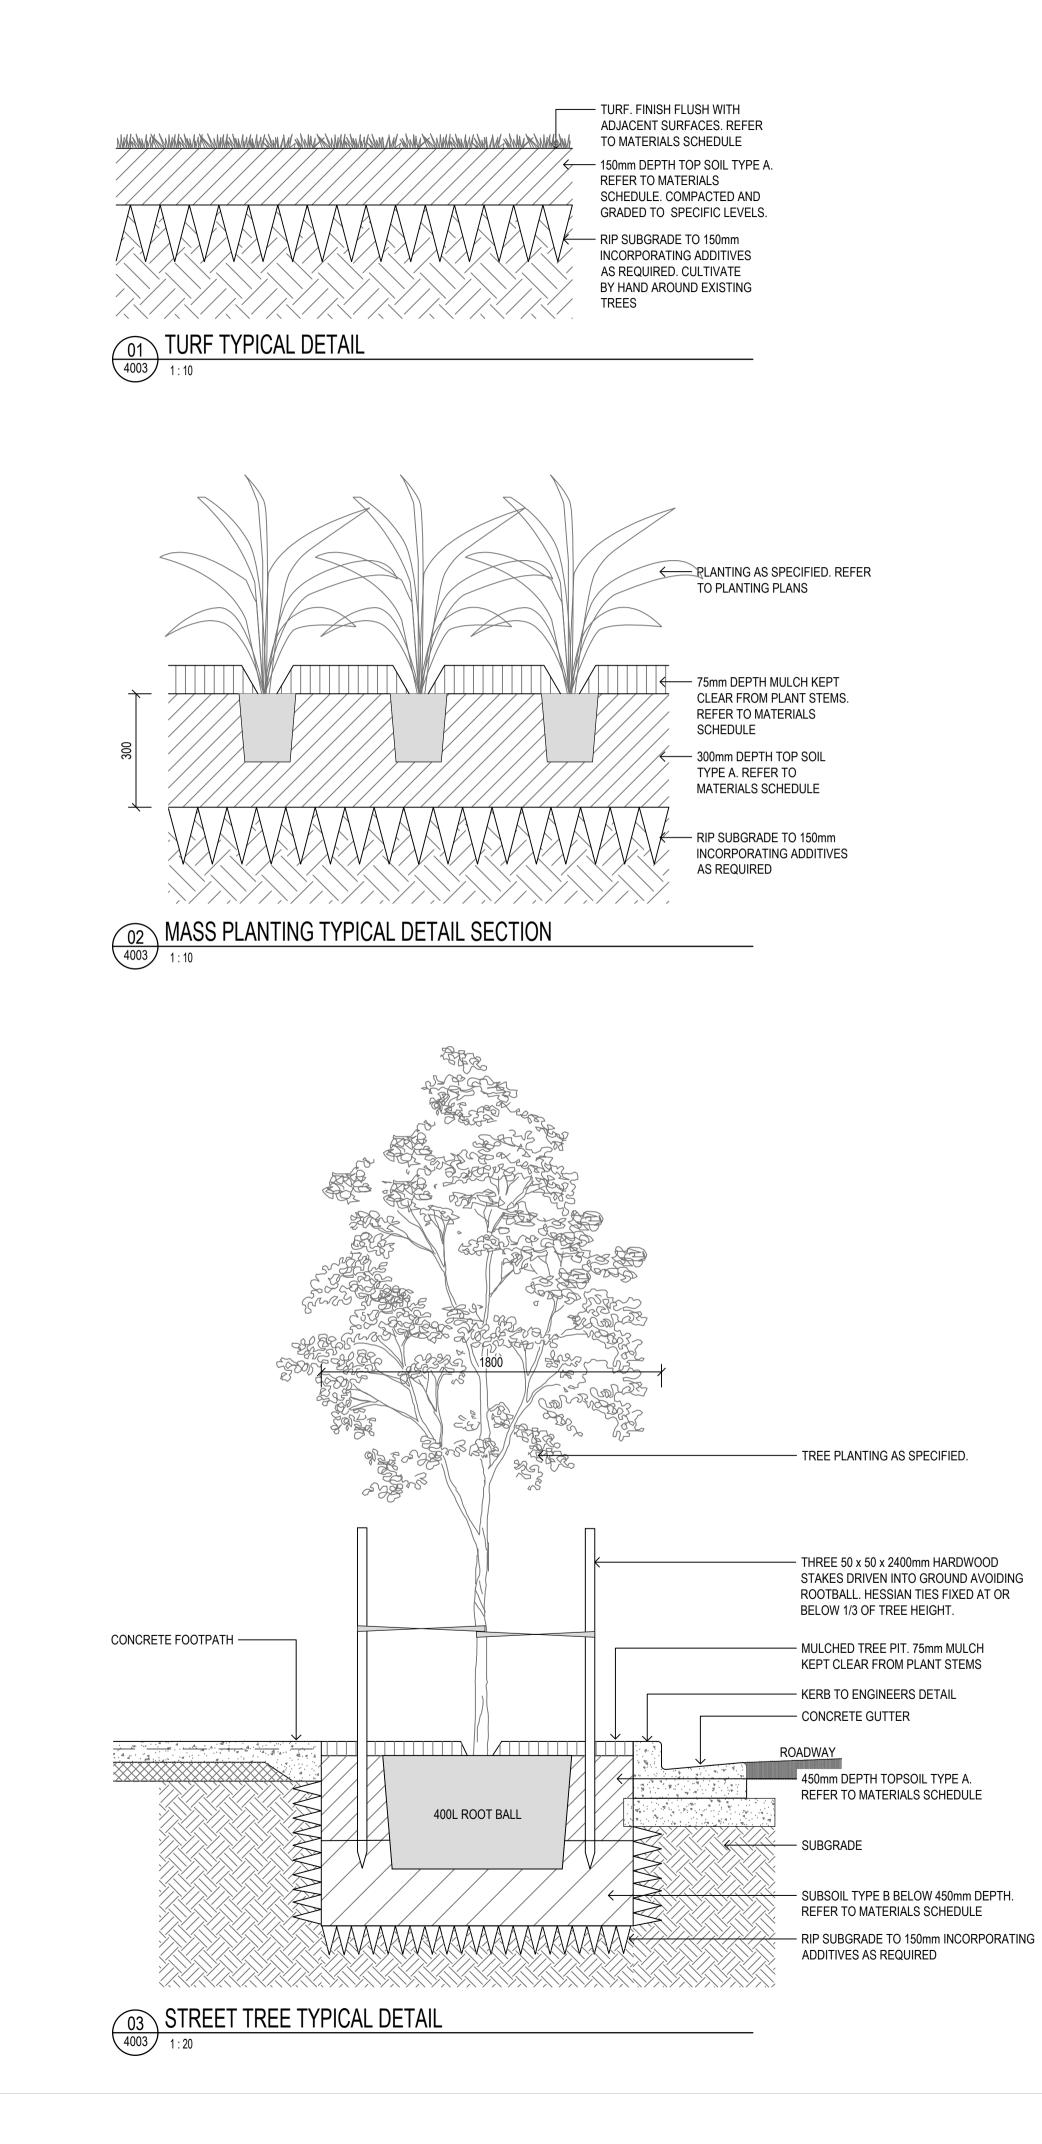

#### Project Title The Waterfront Shell Cove Drawing Title PRECINCT F & G LANDSCAPE - DA DETAILS Scale AS SHOWN Drawing created (date) 07/05/2018 Ву OK Plotted and checked by OK Verified KE Approved KE Drawing No lssue 13294 - PFG-4003 A File Plot Date P:\13294 Shell Cove \$DATE\$ This drawing is the copyright of Group GSA Pty Ltd and may not be altered, reproduced or transmitted in any form or by any means in part or in whole without the written permission of Group GSA Pty Ltd. All levels and dimensions are to be checked and verified