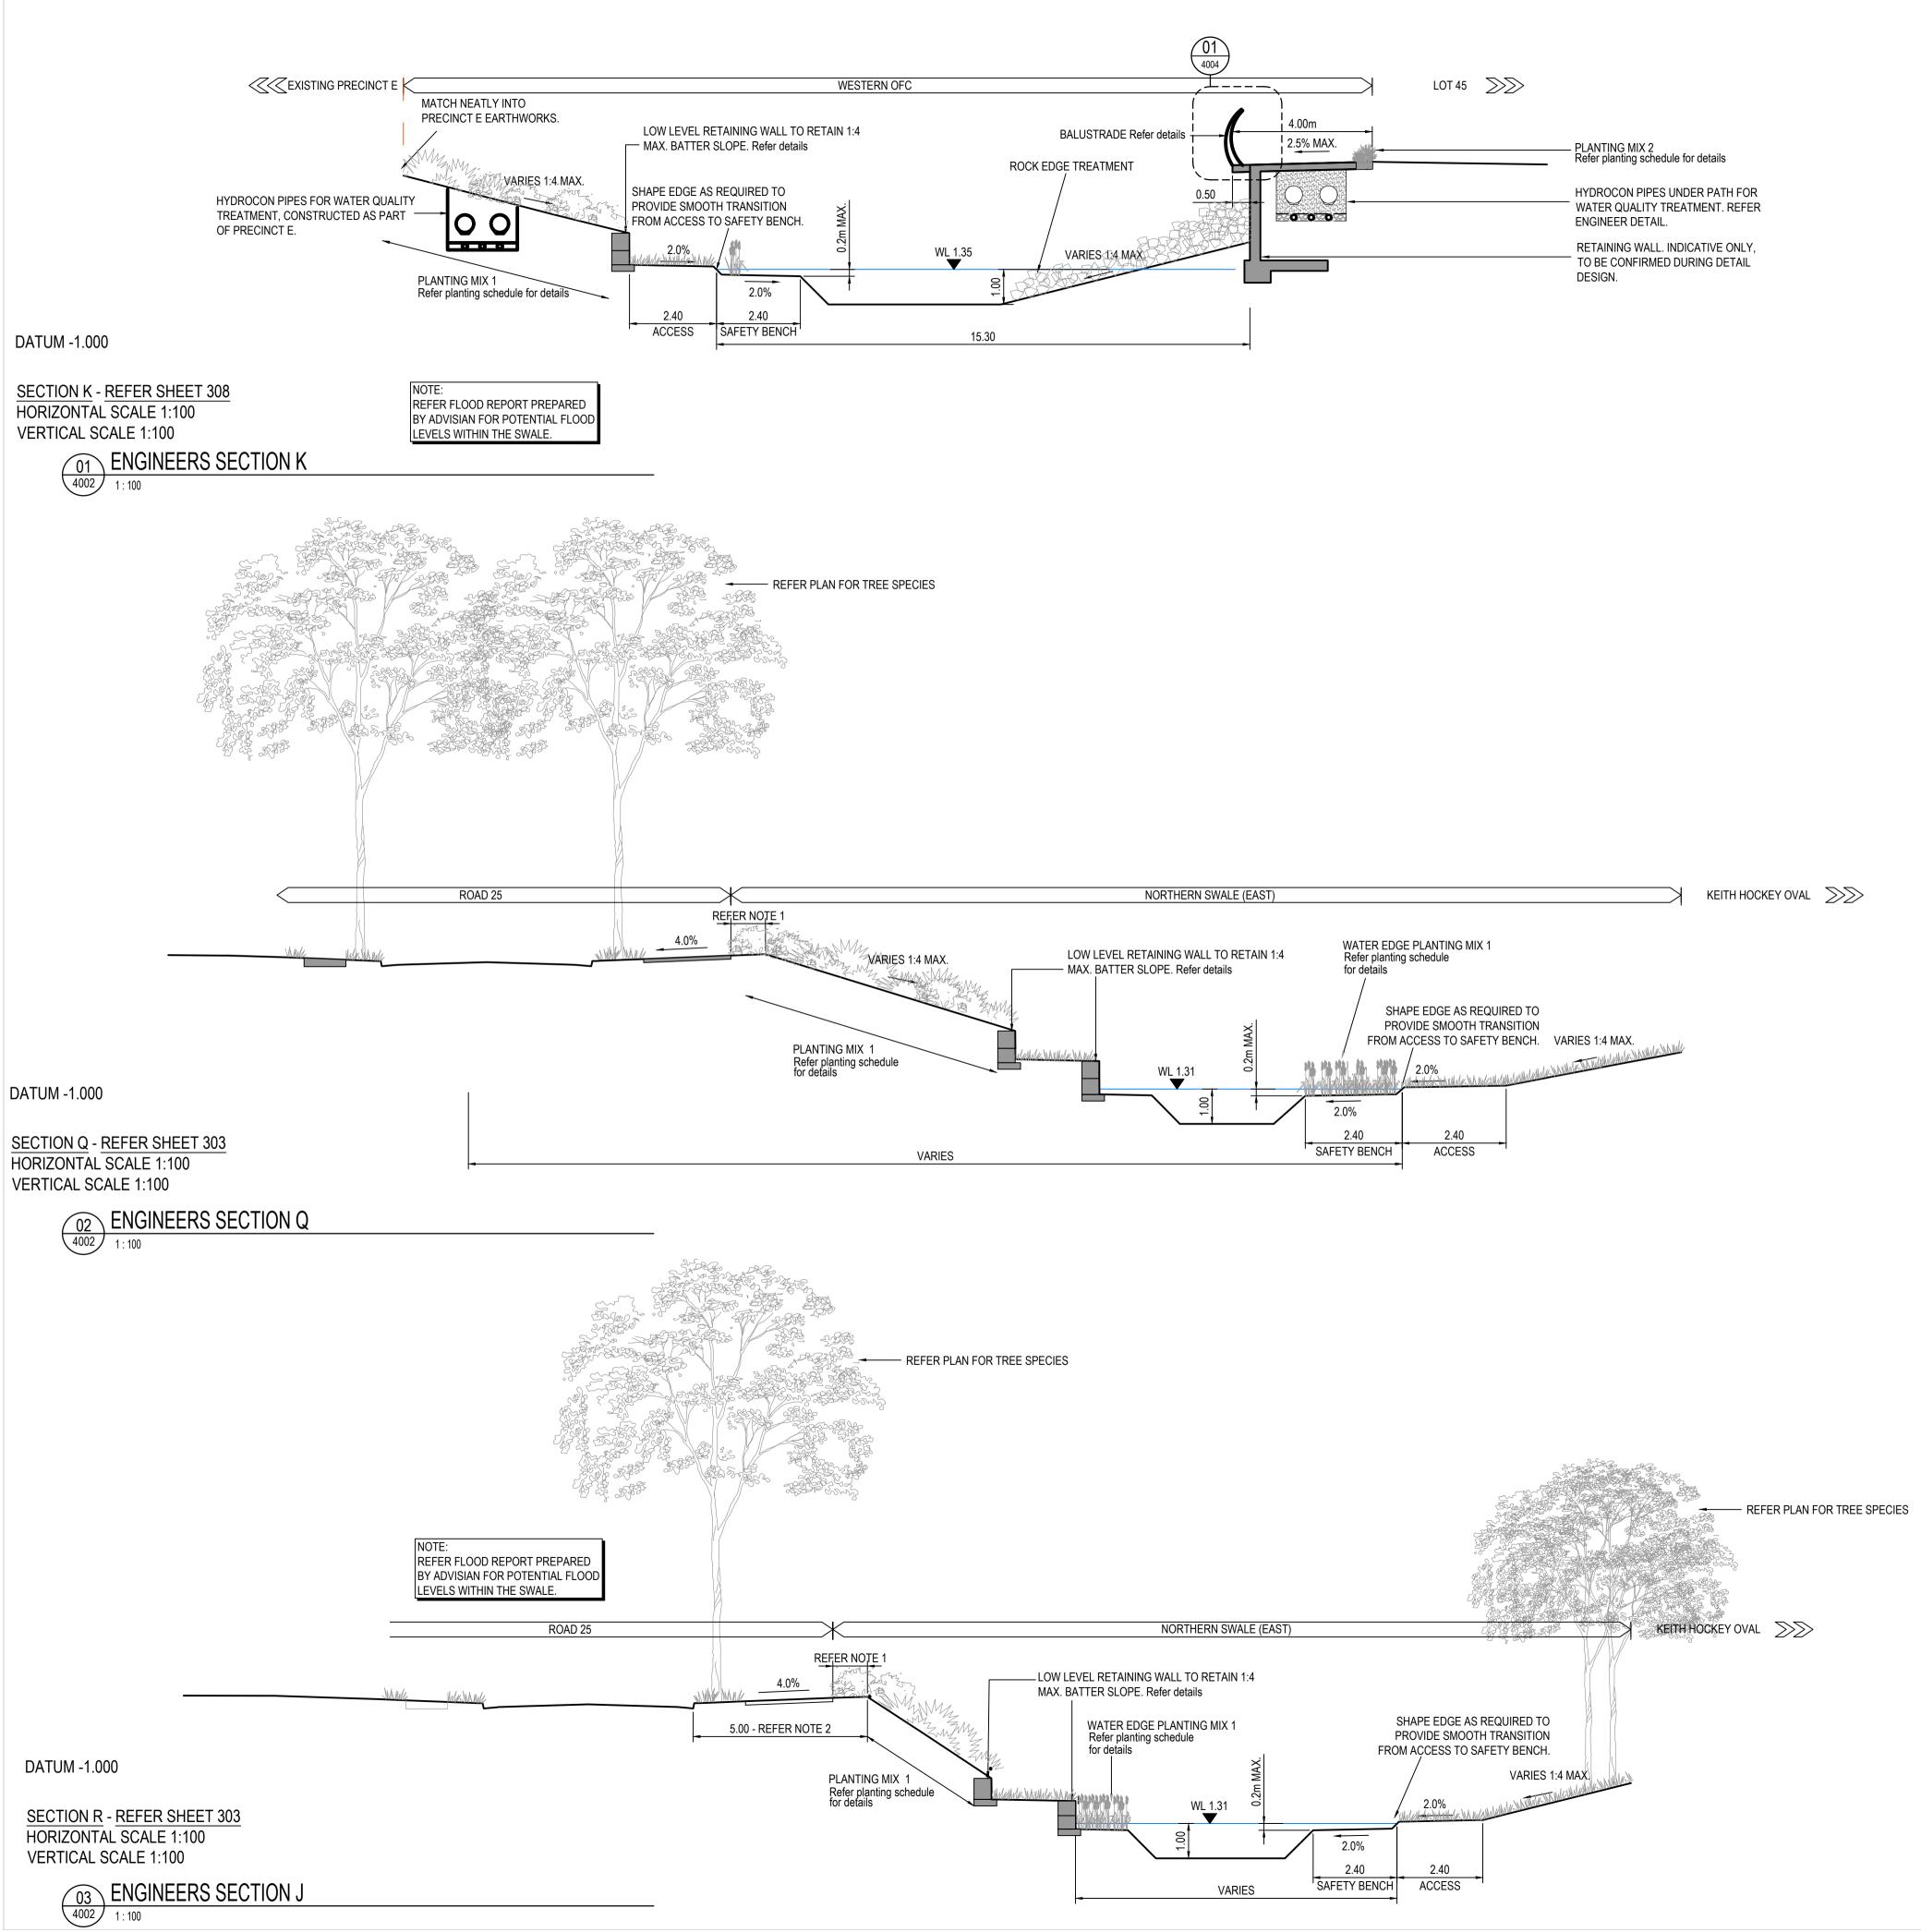

#### nom architect M. Sheldon 3990 Project Title The Waterfront Shell Cove Drawing Title PRECINCT F & G LANDSCAPE - DA SECTION AS SHOWN Scale Drawing created (date) 07/05/2018 Ву OK Plotted and checked by OK Verified KE Approved KE Drawing No ssue 13294 - PFG-4001 B Plot Date File P:\13294 Shell Cove \$DATE\$ This drawing is the copyright of Group GSA Pty Ltd and may not be altered, reproduced or transmitted in any form or by any means in part or in whole without the written permission of Group GSA Pty Ltd. All levels and dimensions are to be checked and verified

#### nom architect M. Sheldon 3990 Project Title The Waterfront Shell Cove Drawing Title PRECINCT F & G LANDSCAPE - DA SECTION Scale AS SHOWN Drawing created (date) 07/05/2018 Ву OK Plotted and checked by OK Verified KE Approved KE Drawing No lssue 13294 - PFG-4002 B File Plot Date P:\13294 Shell Cove \$DATE\$ This drawing is the copyright of Group GSA Pty Ltd and may not be altered, reproduced or transmitted in any form or by any means in part or in whole without the written permission of Group GSA Pty Ltd.