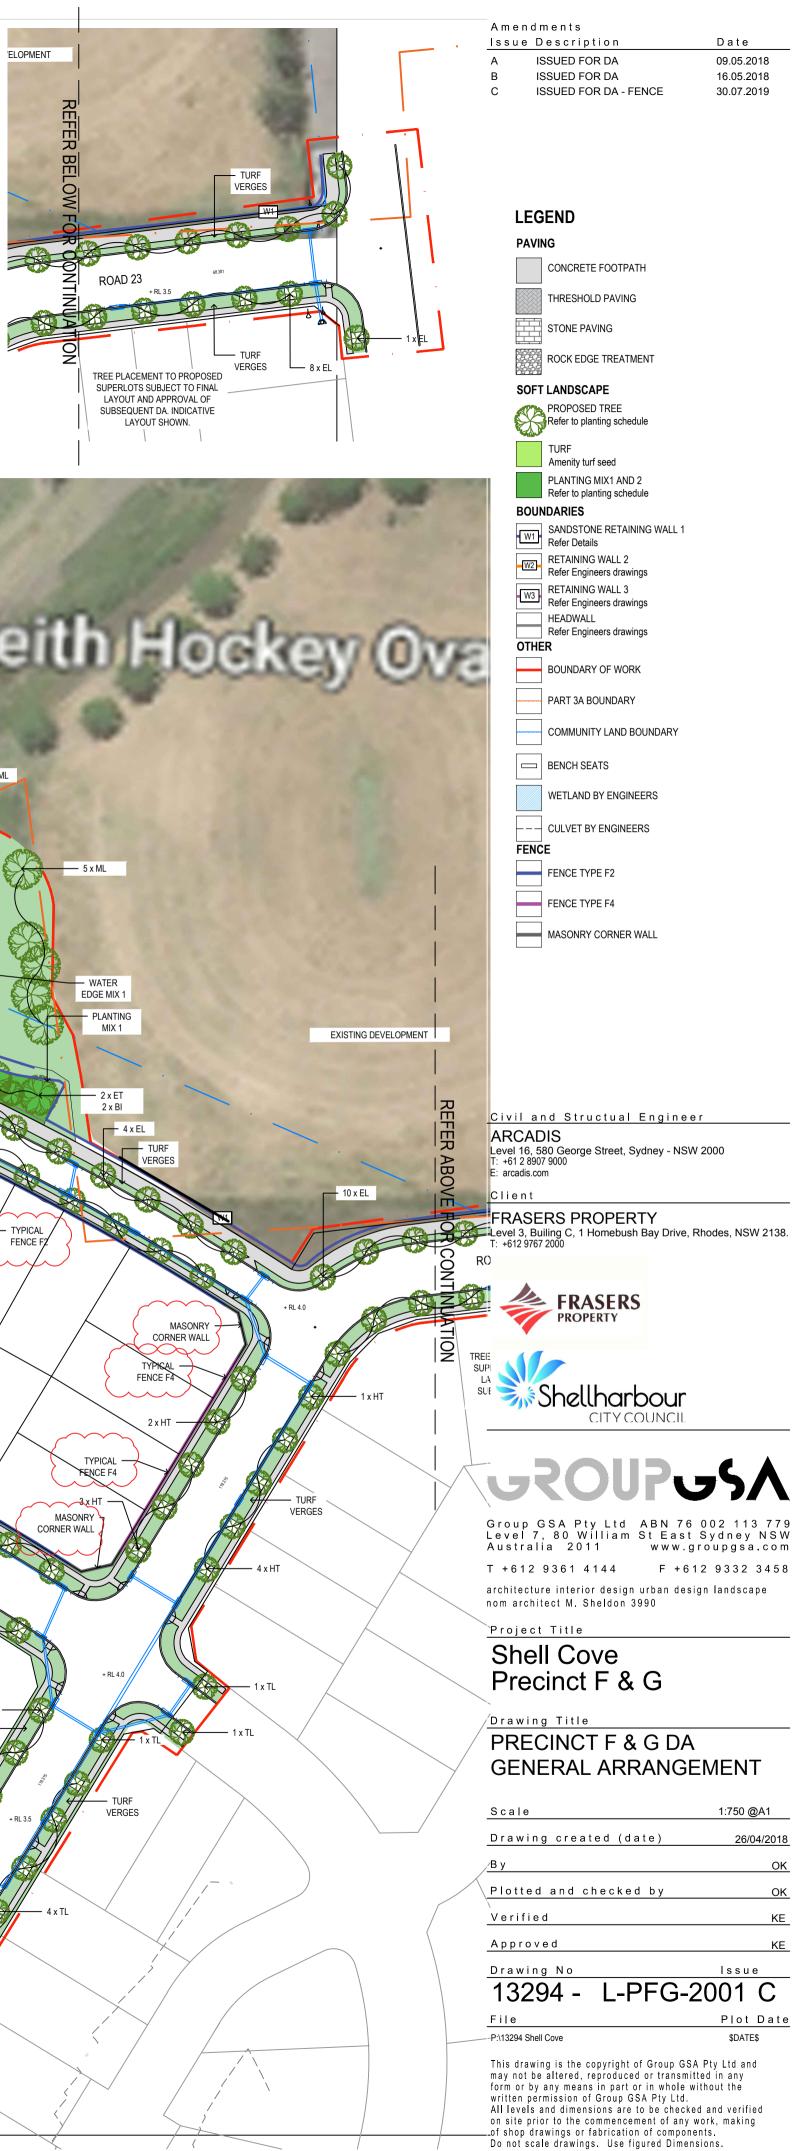

# PLANT SCHEDULE FOR PRECINCT F&G

| CODE      |                                      | COMMON NAME             | MATURE SIZE<br>(H x W) m | INSTALLATION<br>SIZE | QUANTITY |
|-----------|--------------------------------------|-------------------------|--------------------------|----------------------|----------|
| STREET TI | REES                                 |                         |                          |                      |          |
| TL        | Tristaniopsis laurina 'Luscious'     | Water Gum               | 9 x 7                    | 200L†                | 91       |
| EL        | Elaeocarpus eumundii                 | Emundi Quandong         | 11 x 7                   | 200L†                | 107      |
| HT        | Hibiscus tileaceus                   | Cotton Tree             | 9 x 7                    | 100L†                | 24       |
| CS        | Callistemon salignus                 | Pink Tipped Bottlebrush | 9 X 4                    | 200L†                | 13       |
| BI        | Banksia integrifolia                 | Coastal Banksia         | 15 x 7                   | 200L†                | 38       |
| PARK TRI  | EES                                  |                         |                          |                      |          |
| EA        | Eucalyptus amplifolia                | Cabbage Gum             | 25 x 8                   | 200L†                | 17       |
| ET        | Eucalyptus tereticornis              | Forest Red Gum          | 40 x10                   | 200L†                | 10       |
| ML        | Melaleuca linariifolia               | Narrow-leaved paperbark | 10 x 4                   | 45L†                 | 62       |
| BI        | Banksia integrifolia                 | Coastal Banksia         | 15 x 7                   | 45L†                 | 38       |
| AS        | Acmena smiithi                       | Lilly Pilly             | 12x5                     | 200L†                | 16       |
| FR        | Ficus rubiginosa                     | Port Jackson Fig        | 20 X 20                  | 200L†                | 2        |
| PLANTIN   | G MIXES                              |                         |                          |                      |          |
|           | Westringia fructosa                  |                         | 2 x 2                    | grow tube            | 6 per m2 |
|           | Westringia 'Blue Gem'                |                         | 1.5 x 1.5                | grow tube            |          |
|           | Lomandra longifolia                  |                         | 0.8 x 0.6                | grow tube            |          |
|           | Banksia ericifolia                   |                         | 2 x 1                    | grow tube            |          |
| MIX 1     | Westringia 'Mundi'                   |                         | 0.5 x 1.5                | grow tube            |          |
|           | Leptospermum laevigatum              | Coastal Tea Tree        | 0.5 x 1                  | grow tube            |          |
|           | Imperata cylindrica                  |                         | 0.7 x 1                  | grow tube            |          |
|           | Correa alba                          |                         | 1.5 x 1.5                | grow tube            |          |
|           | Darwinia citriodora                  |                         | 0.5 x 1                  | grow tube            |          |
|           |                                      |                         |                          |                      | •        |
|           | Correa alba                          | Native Fuchsia          | 1.5 x 1.5                | grow tube            | 6 per m2 |
|           | Lomandra 'Tanika'                    |                         | 0.6 x 0.6                | grow tube            |          |
|           | Eriostemon myoporoides               |                         | 2 x 2                    | grow tube            |          |
|           | Melaleuca linariifolia 'Claret Tops' |                         | 1 x 1.2                  | grow tube            |          |
| MIX 2     | Westringia 'Blue Gem'                |                         | 1.5 x 1.5                | grow tube            |          |
|           | Westringia 'Mundi'                   |                         | 0.5 x 1.5                | grow tube            |          |
|           | Syzygium 'Aussie Compact'            |                         | 3 x 1.5                  | grow tube            |          |
|           | Alternanthera ' Little Ruby'         | Ruby Leaf               | 0.4 x 0.9                | grow tube            |          |
|           | Hardenbergia meema                   |                         | 0.5 x 2                  | grow tube            |          |
| WATER E   | DGE PLANTING                         |                         |                          |                      |          |
|           | Carex appressa                       |                         |                          | grow tube            |          |
|           | Carex fascicularis                   |                         |                          | grow tube            |          |
|           | Carex pumila                         |                         |                          | grow tube            | 1        |
|           | Gahnia siberiana                     |                         |                          | grow tube            | 1        |
|           | Juncus amabilis                      |                         |                          | grow tube            | 6 per m2 |
|           | Juncus kraussii                      |                         |                          | grow tube            | 1        |
|           | Juncus flavidus                      |                         |                          | grow tube            | -        |
|           | Lepidosperma longitudinale           |                         |                          | grow tube            |          |
|           | Lepironia articulata                 |                         |                          | grow tube            |          |

### Drawing Title PRECINCT F&G - DA PLANTING SCHEDULE

| Scale                                                  |          |        |  |
|--------------------------------------------------------|----------|--------|--|
| Drawing created (date)                                 | 06/1     | 2/2017 |  |
| Ву                                                     |          | OK     |  |
| Plotted and checked by                                 |          | KE     |  |
| Verified                                               |          | KE     |  |
| Approved                                               |          | KE     |  |
| Drawing No                                             | lssue    | Э      |  |
| 13294 - L-PFG-20                                       | 00       | Α      |  |
| File                                                   | Plot     | Date   |  |
| P:\13294 Shell Cove                                    | \$DATE\$ |        |  |
| This drawing is the copyright of Group GSA Pty Ltd and |          |        |  |