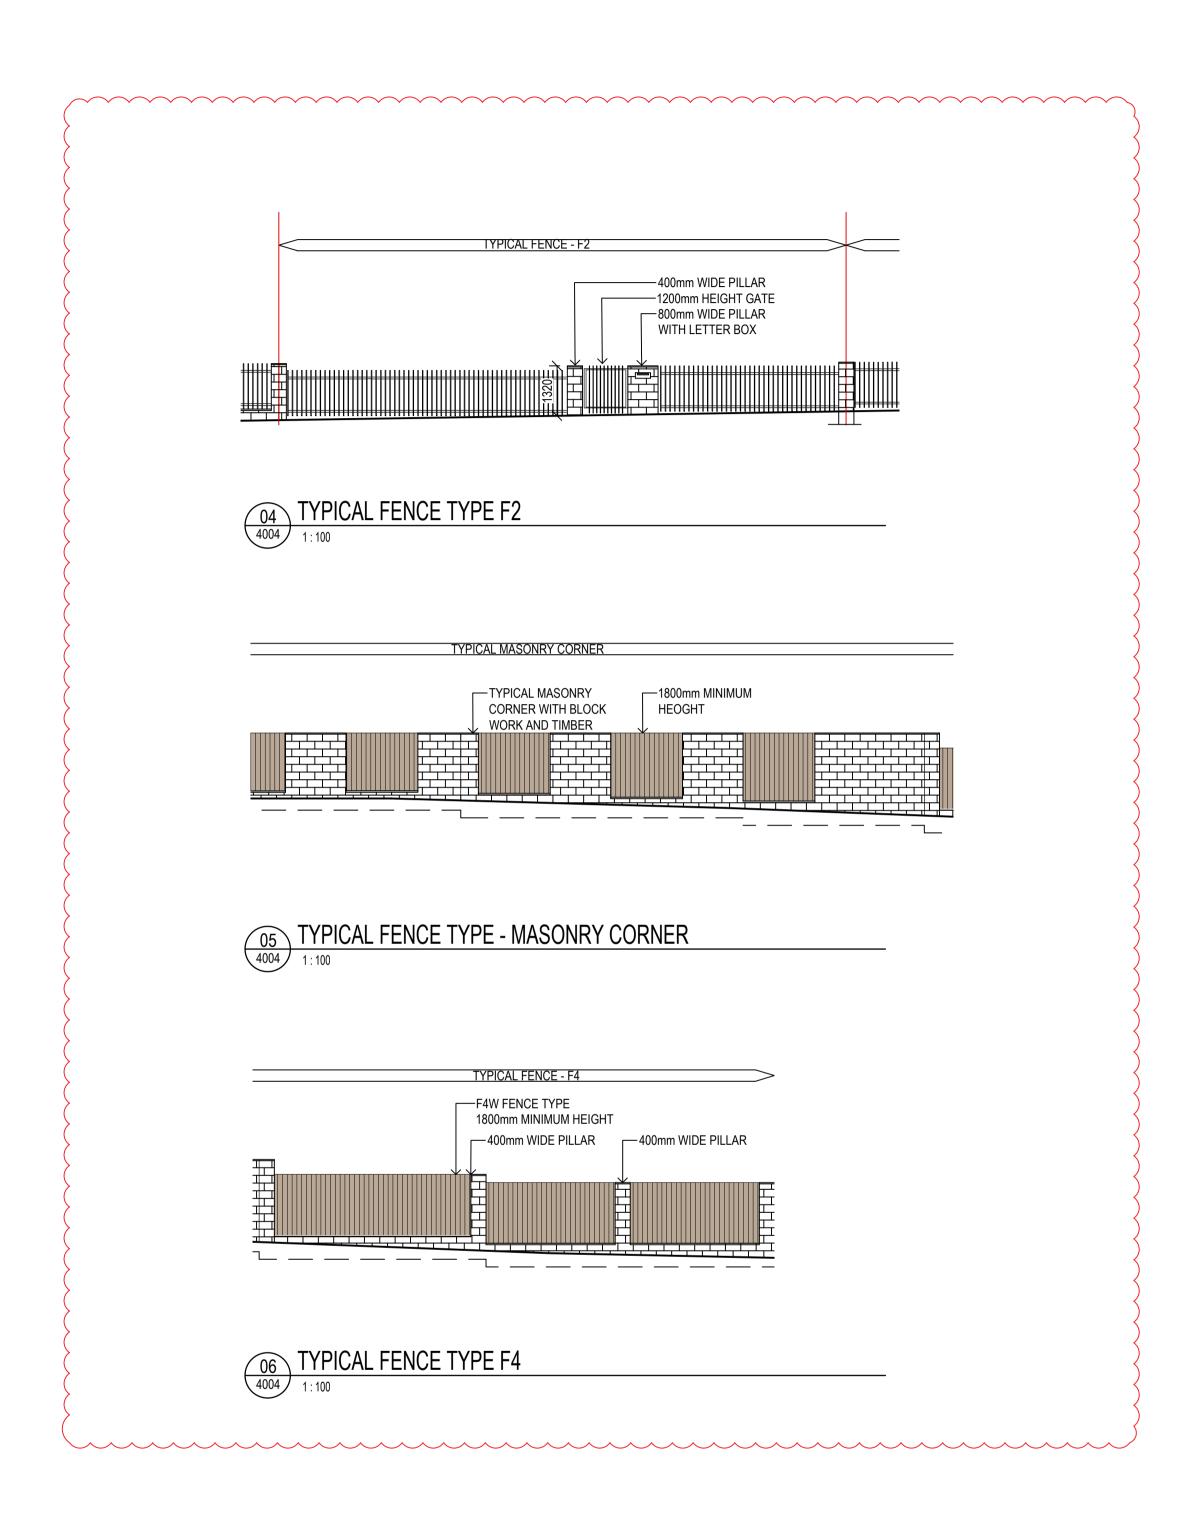

ings. Use figured Dimensions.

T +612 9361 4144 F +612 9332 3458 architecture interior design urban design landscape nom architect M. Sheldon 3990

FRASERS Shellharbour PROPERTY **CITY COUNCIL** GROUPGSA

Group GSA Pty Ltd ABN 76 002 113 779 Level 7, 80 William St East Sydney NSW Australia 2011 www.groupgsa.com

Level 3, Builing C, 1 Homebush Bay Drive, Rhodes, NSW 2138. T: +612 9767 2000 Civil and Structual Engineer WORLEY PARSONS Level 17, 141 Walker Street, North Sydney NSW 2060 T: 02 8923 6666

E: email@hhconsult.com

THE STAGE 1 DA SUBMISSION Client FRASERS PROPERTY

NOTE: LANDSCAPE WORKS OUTSIDE THE EXTENT OF WORKS ARE INDICATIVE ONLY AND DO NOT FORM PART OF

Date 09.05.2018 16.05.2018 30.05.2018



1195

• •



\_\_\_\_\_

• •



\_\_\_\_\_

1195



03 RETAINING WALL TYPE 1 DETAIL



Amendments Issue Description ISSUED FOR DA Α ISSUED FOR DA B ISSUED FOR DA С

D

**ISSUED FOR DA - FENCE** 

Date 09.05.2018 15.05.2018 30.05.2018 30.07.2019

# NOTE:

### LANDSCAPE WORKS OUTSIDE THE EXTENT OF WORKS ARE INDICATIVE ONLY AND DO NOT FORM PART OF THE STAGE 1 DA SUBMISSION

Client

FRASERS PROPERTY Level 3, Builing C, 1 Homebush Bay Drive, Rhodes, NSW 2138. T: +612 9767 2000

Civil and Structual Engineer WORLEY PARSONS Level 17, 141 Walker Street, North Sydney NSW 2060 T: 02 8923 6666 E: email@hhconsult.com





### Group GSA Pty Ltd ABN 76 002 113 779 Level 7, 80 William St East Sydney NSW Australia 2011 www.groupgsa.com T +612 9361 4144 F +612 9332 3458 architecture interior design urban design landscape nom architect M. Sheldon 3990

Project Title The Waterfront Shell Cove