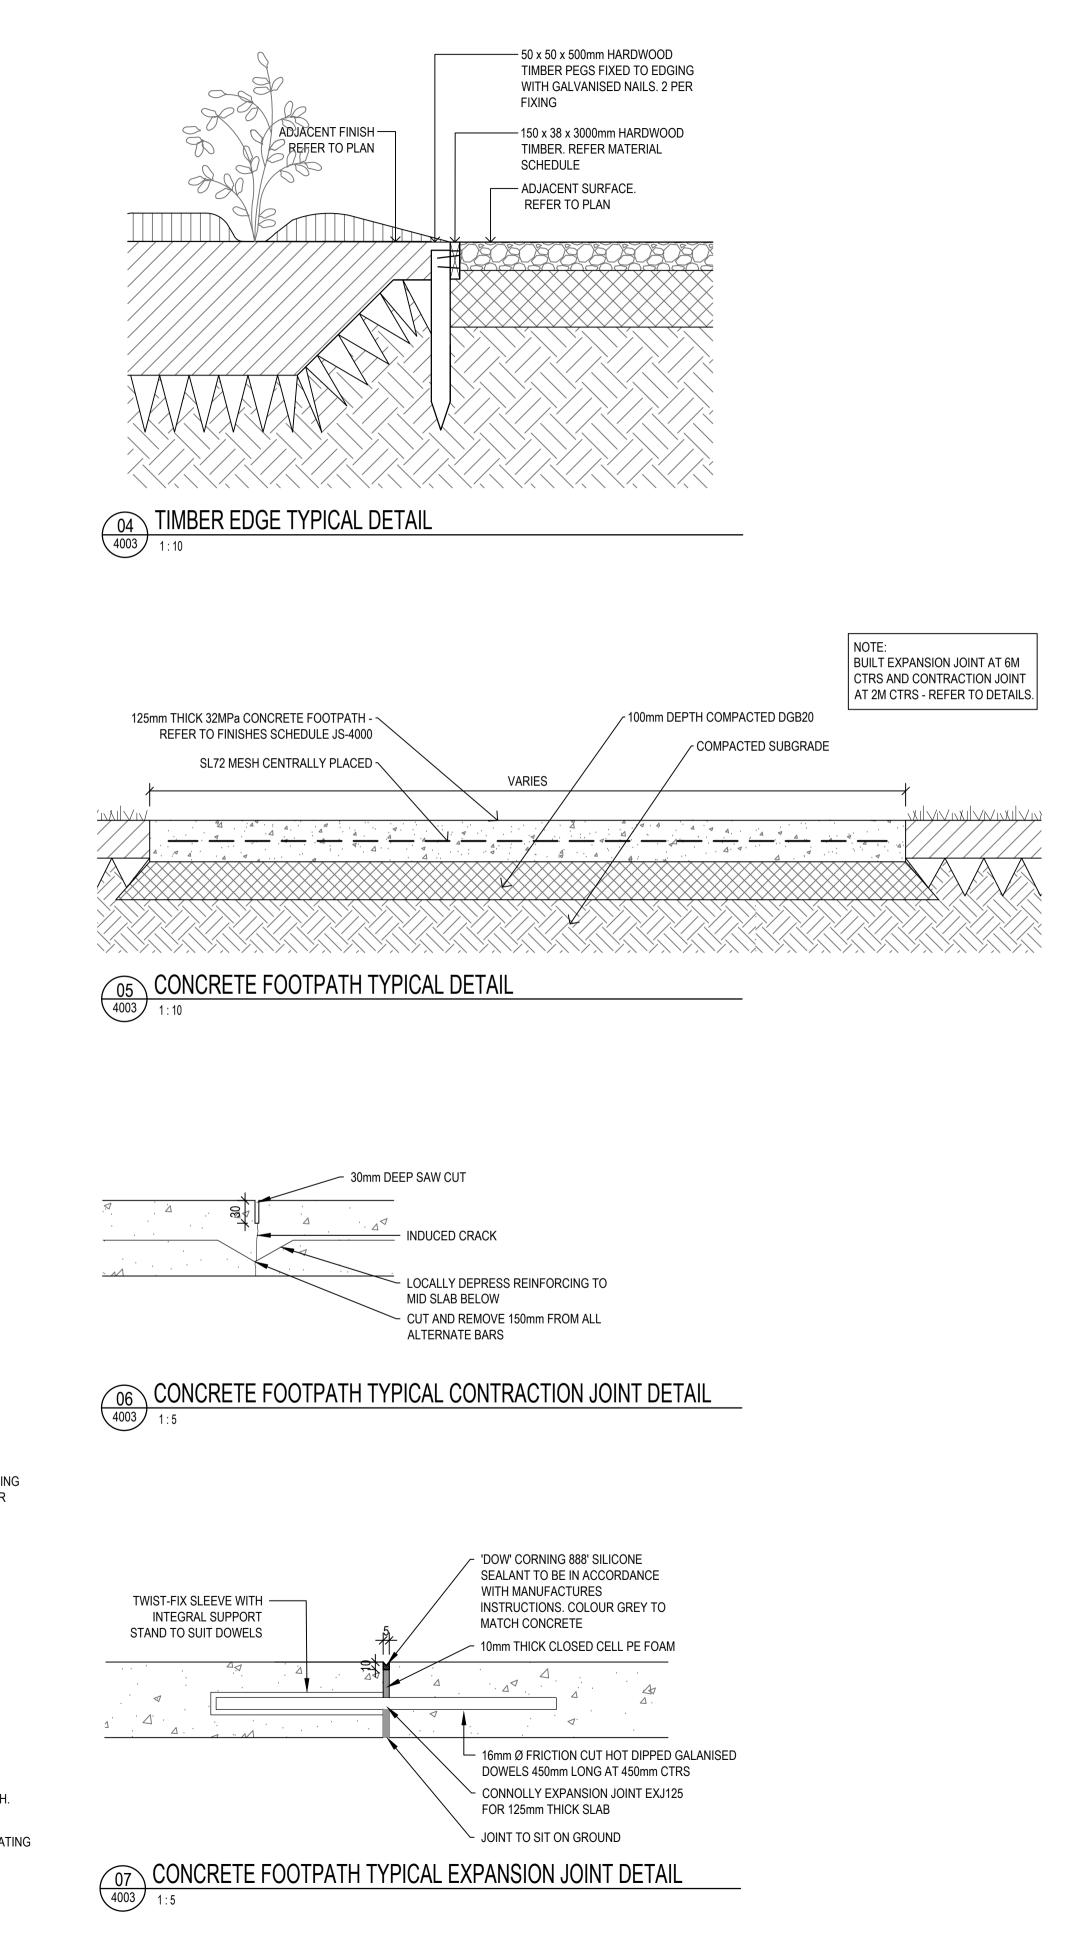

#### Project Title The Waterfront Shell Cove Drawing Title PRECINCT F & G LANDSCAPE - DA DETAILS Scale AS SHOWN Drawing created (date) 07/05/2018 Ву OK Plotted and checked by OK Verified KE Approved KE Drawing No lssue 13294 - PFG-4003 A File Plot Date P:\13294 Shell Cove \$DATE\$ This drawing is the copyright of Group GSA Pty Ltd and may not be altered, reproduced or transmitted in any form or by any means in part or in whole without the written permission of Group GSA Pty Ltd. All levels and dimensions are to be checked and verified