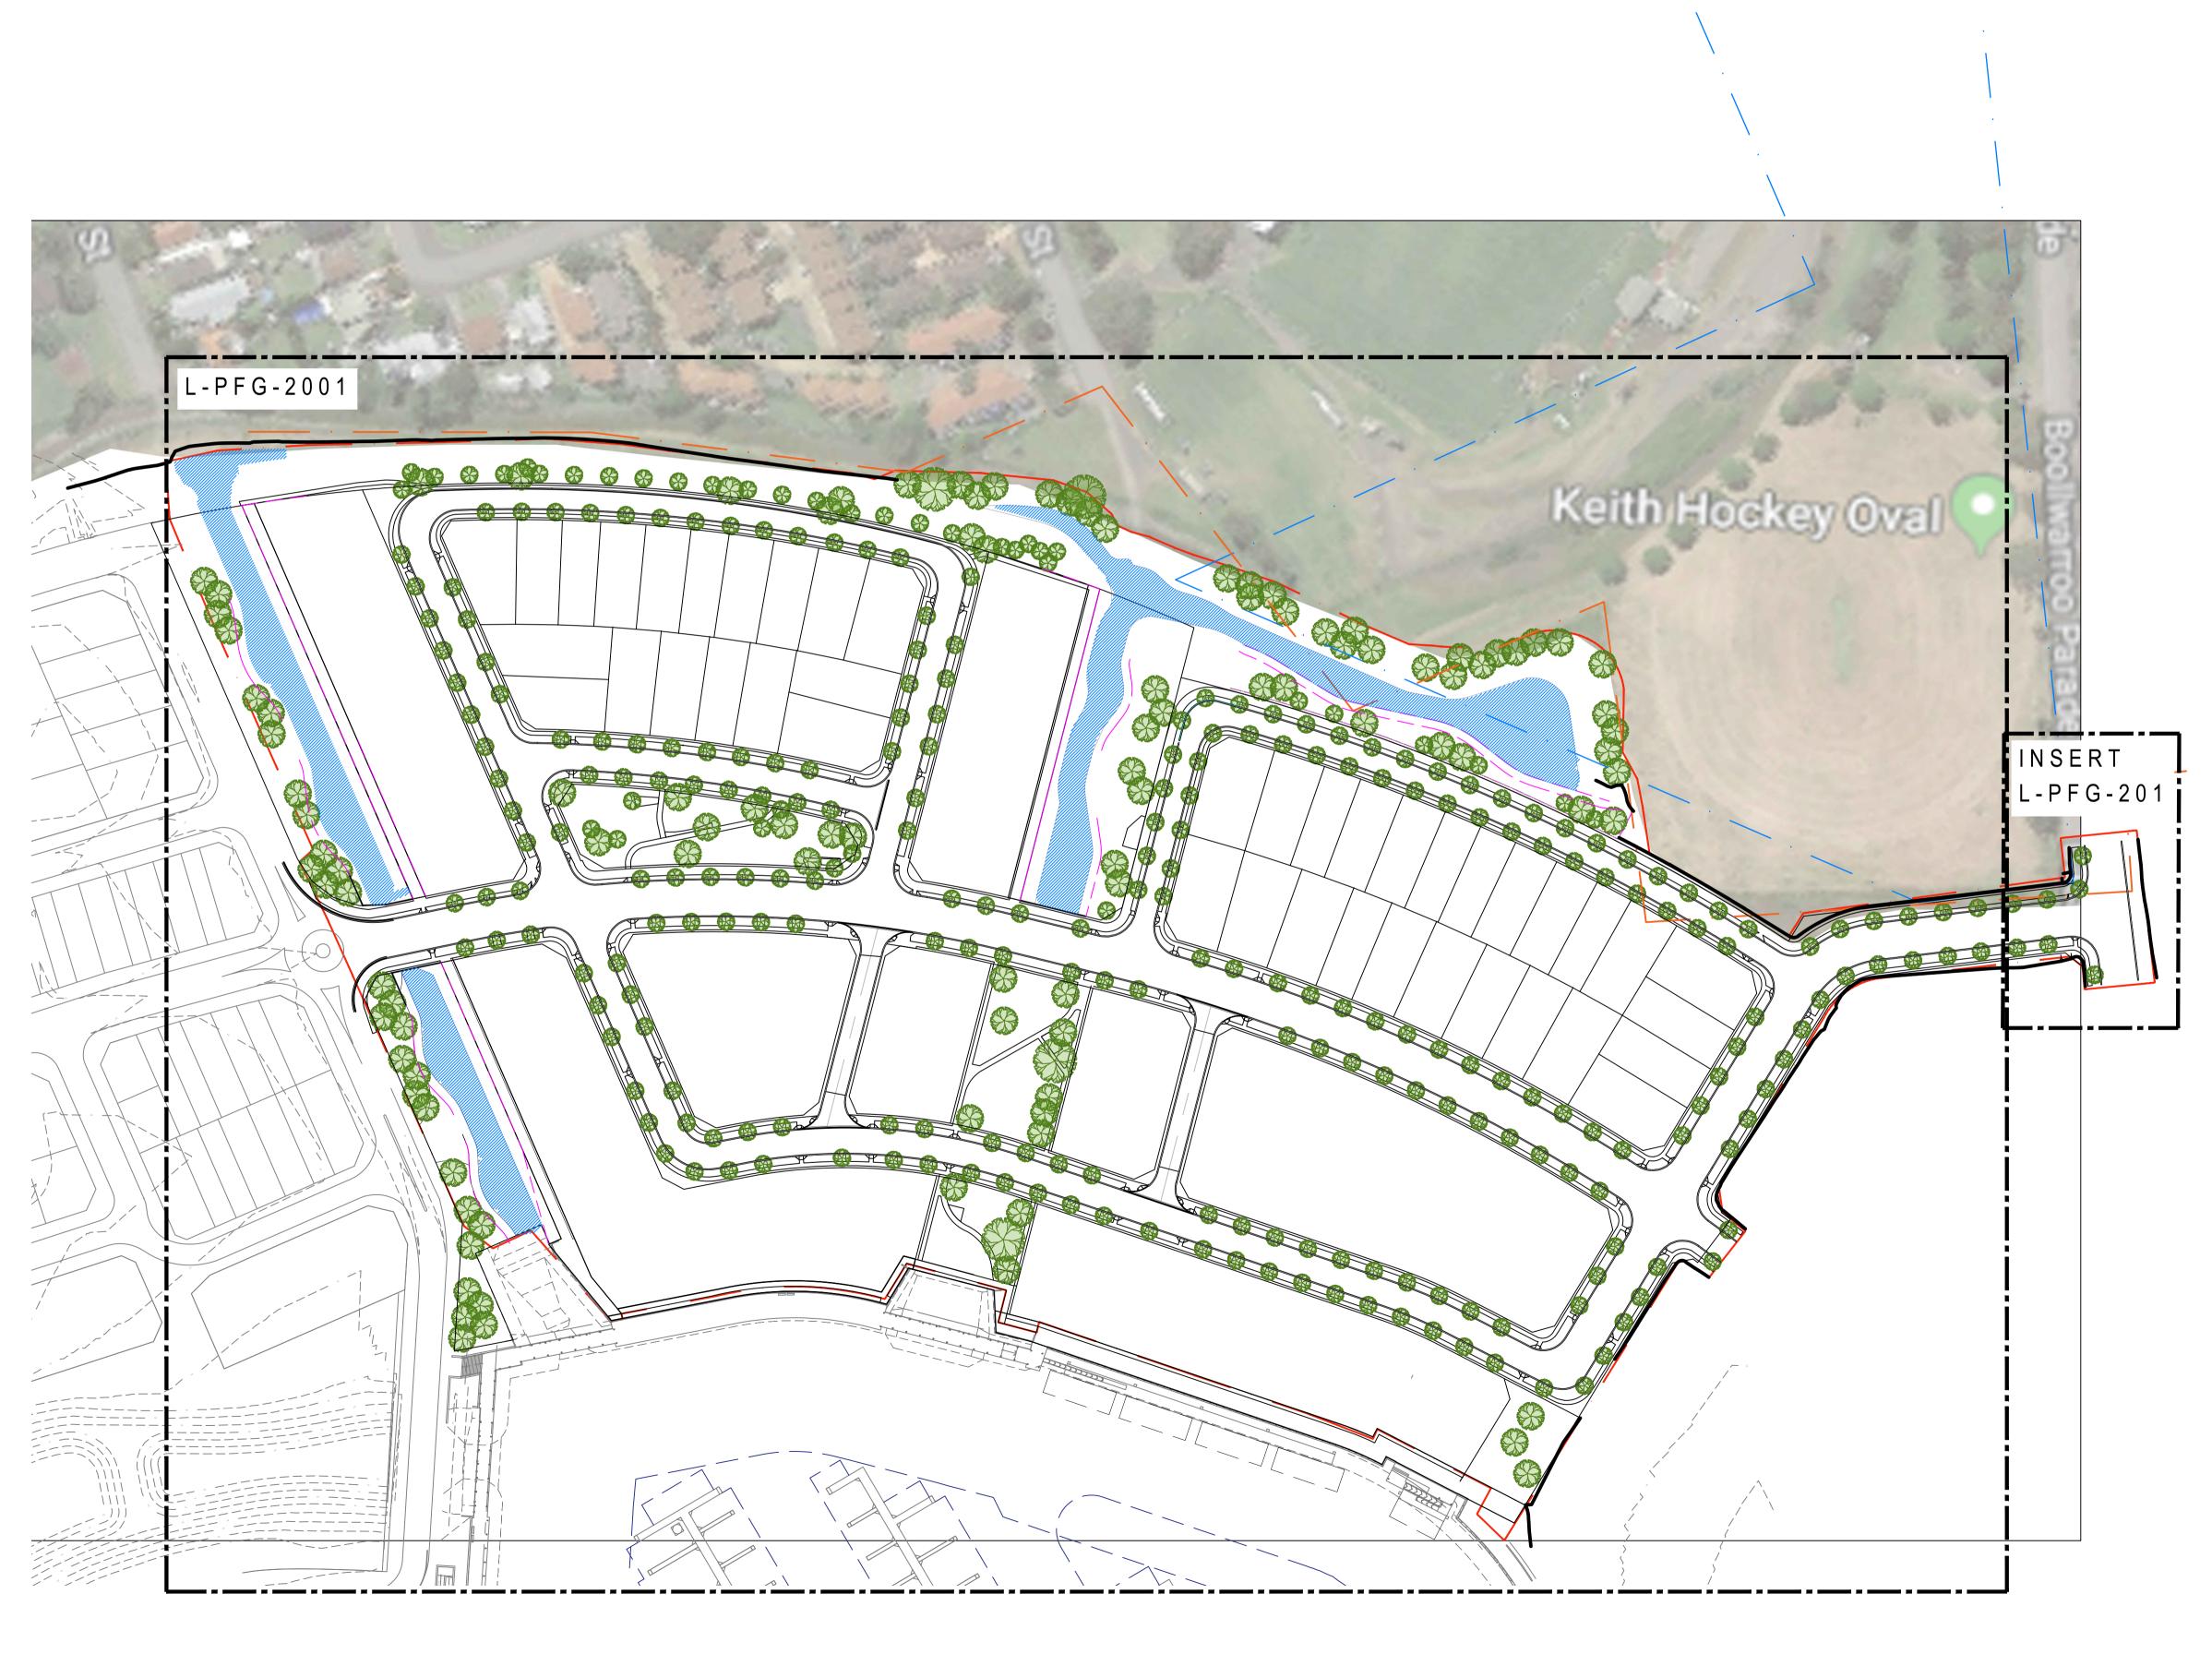

## ARRANGEMENTS PLAN (GA)

Civil and Structual Engineer ARCADIS Level 16, 580 George Street, Sydney - NSW 2000 T: +61 2 8907 9000 E: arcadis.com

FRASERS PROPERTY Level 3, Builing C, 1 Homebush Bay Drive, Rhodes, NSW 2138. T: +612 9767 2000

Shell Cove Precinct F & G

Drawing Title PRECINCT F&G - DA COVER SHEET

| Scale                  |            |
|------------------------|------------|
| Drawing created (date) | 06/12/2017 |
| Ву                     | OK         |
| Plotted and checked by | KE         |
| Verified               | KE         |
| Approved               | KE         |
| Drawing No             | lssue      |
| 13294 - L-PFG-0        | 000 B      |
| File                   | Plot Date  |
| P:\13294 Shell Cove    | \$DATE\$   |