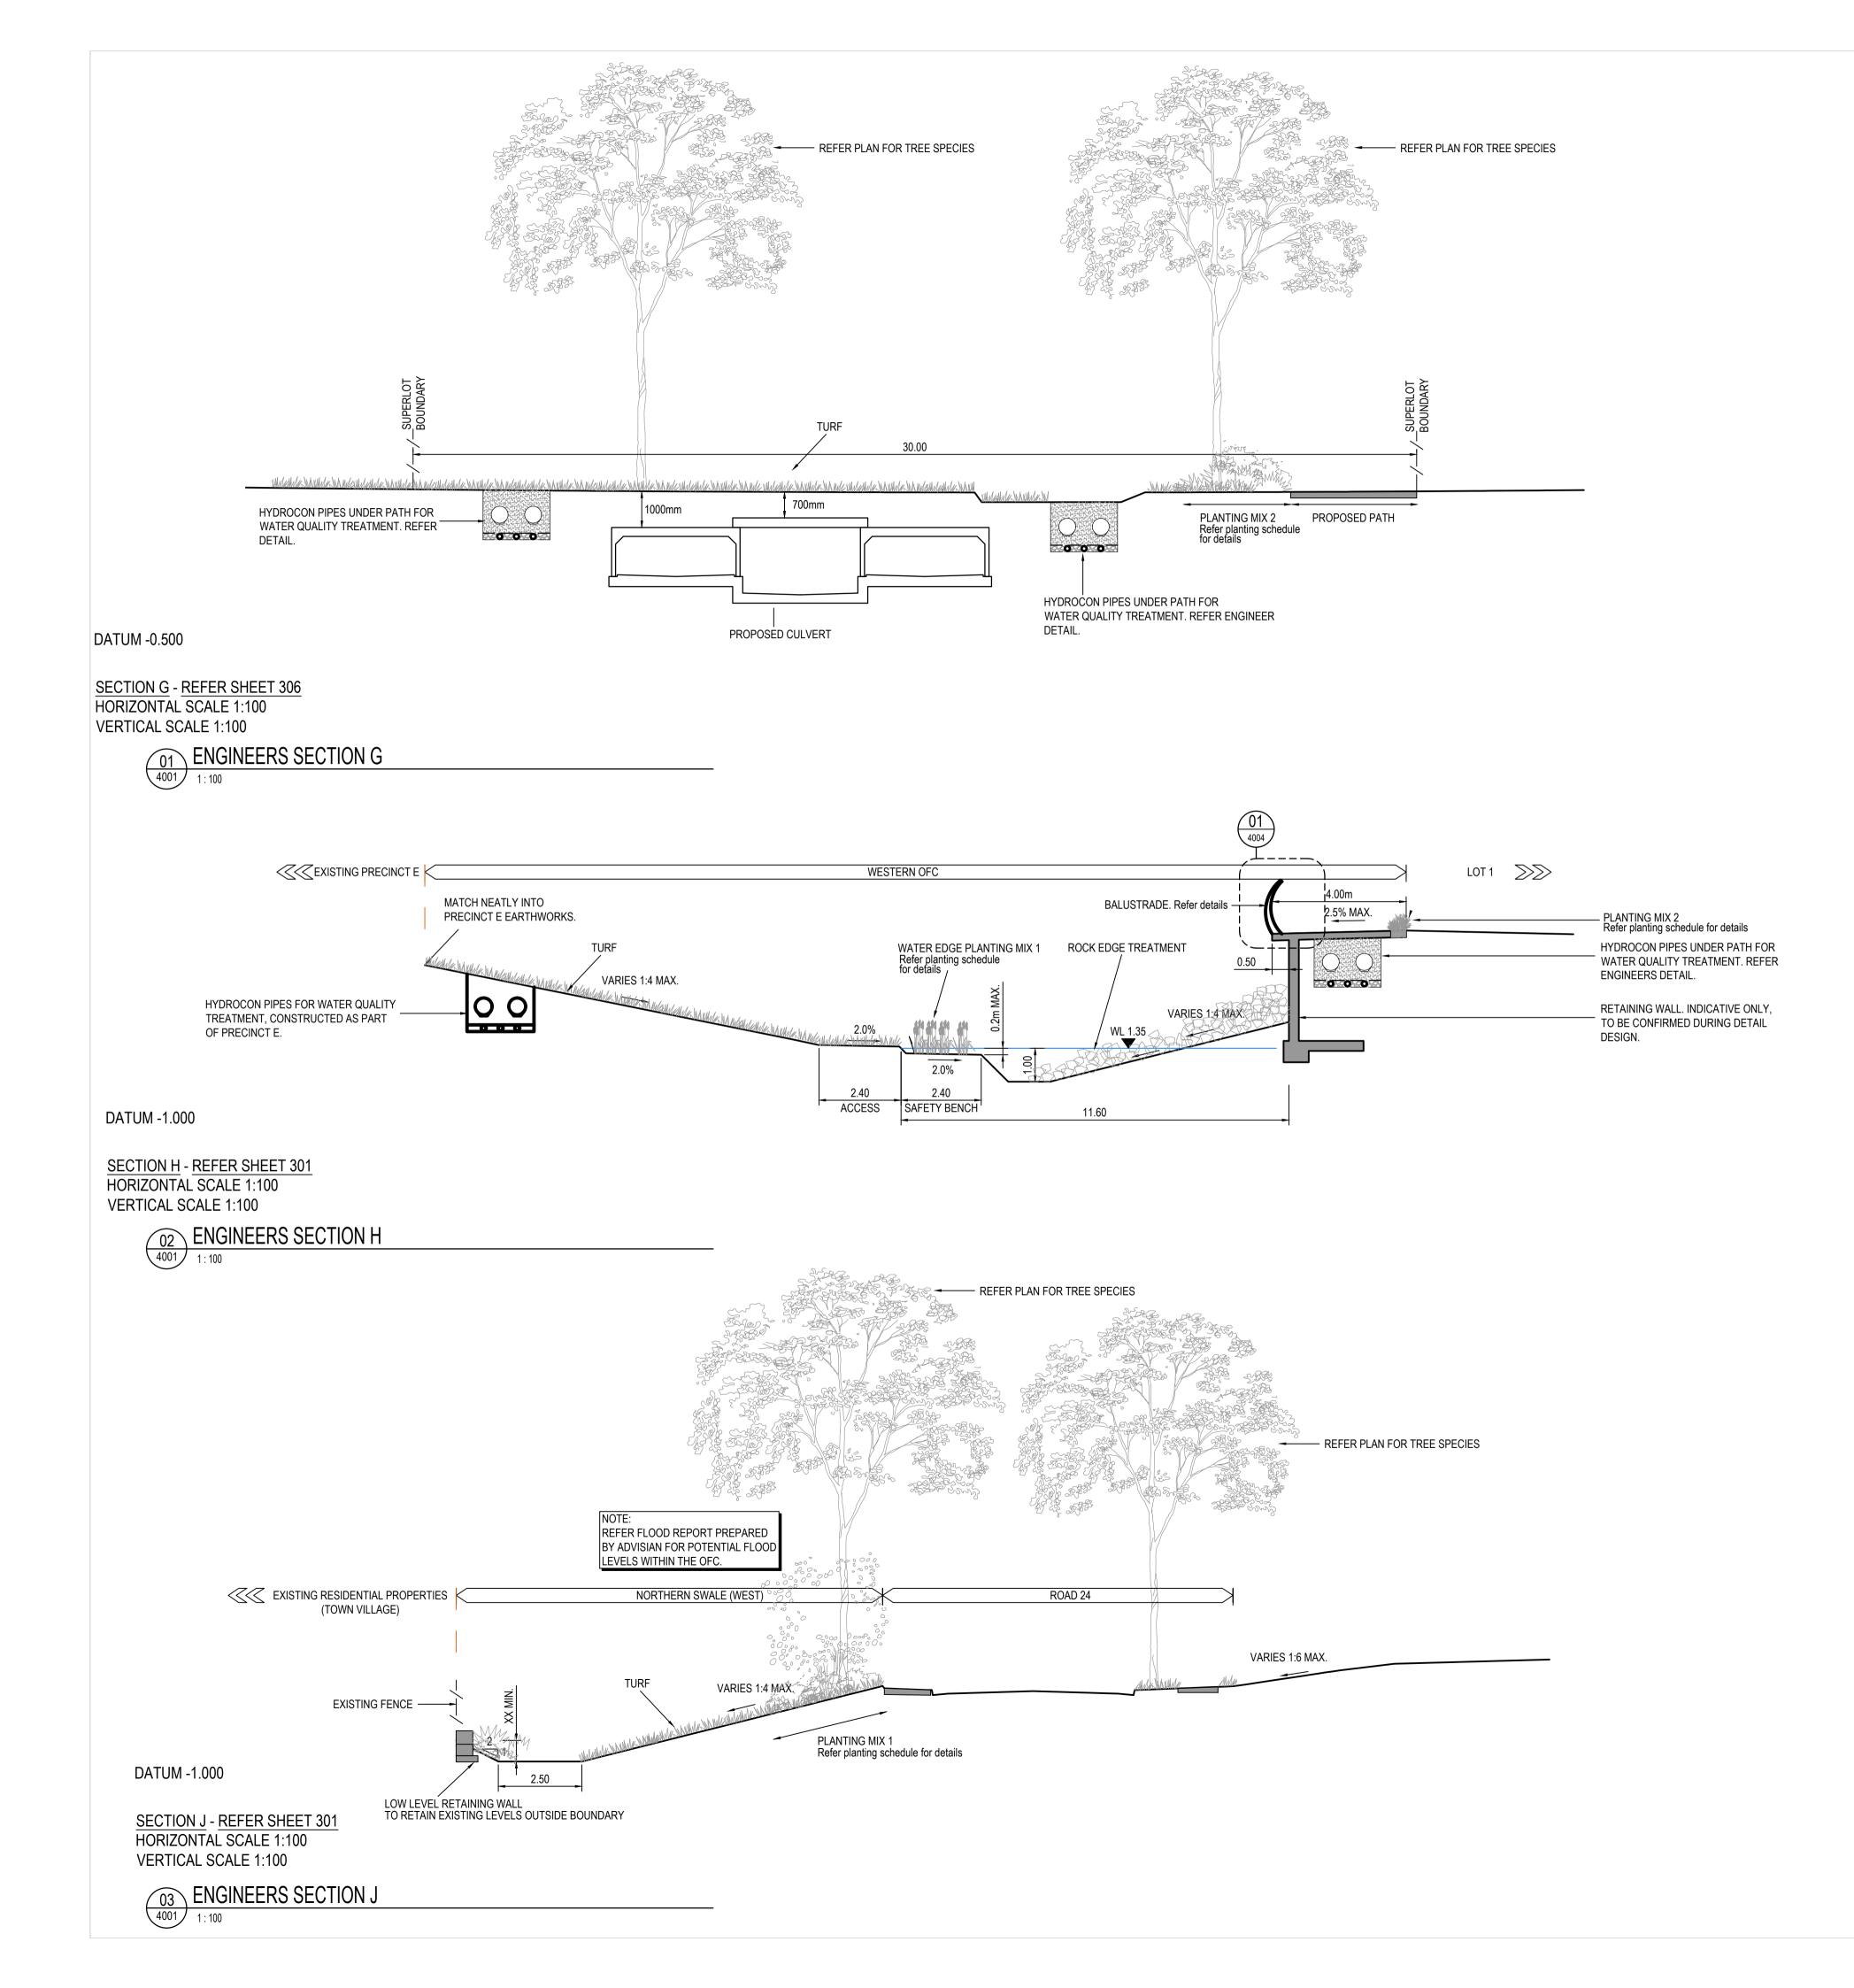

#### nom architect M. Sheldon 3990 Project Title The Waterfront Shell Cove Drawing Title PRECINCT F & G LANDSCAPE - DA SECTION AS SHOWN Scale Drawing created (date) 07/05/2018 Ву OK Plotted and checked by OK Verified KE Approved KE Drawing No ssue 13294 - PFG-4001 B Plot Date File P:\13294 Shell Cove \$DATE\$ This drawing is the copyright of Group GSA Pty Ltd and may not be altered, reproduced or transmitted in any form or by any means in part or in whole without the written permission of Group GSA Pty Ltd. All levels and dimensions are to be checked and verified

on site prior to the commencement of any work, making

of shop drawings or fabrication of components. Do not scale drawings. Use figured Dimensions.

Civil and Structual Engineer WORLEY PARSONS Level 17, 141 Walker Street, North Sydney NSW 2060 T: 02 8923 6666